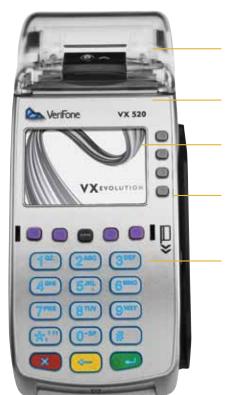

Quick-release, transparent paper door

Ergonomic design and small footprint

High contrast, 128 x 64 white backlit display

Familiar ATM design

Blue backlit, metal dome keypad designed for one-million key presses

Communication port area neatly connects cables under the device

www.verifone.com

© 2010 VeriFone, Inc. All rights reserved. VeriFone, the VeriFone logo, VX 520, VeriShield Protect and VX Evolution are either trademarks or registered trademarks of VeriFone in the United States and/or other countries. All other trademarks or brand names are the properties of their respective holders. All features and specifications are subject to change without notice. 8/10 45816 Rev A