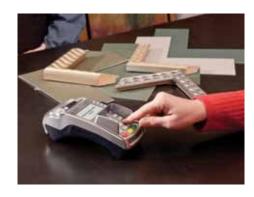

## **ROBUST PERFORMANCE**

The most advanced countertop payment device, the VX 520 offers enhanced connectivity, unrivalled memory and unprecedented processing speed. Built with long-lasting components, flexible connectivity options and a brilliant backlit screen – all grounded by the time-tested stability of the VX platform. The VX 520 works harder, faster, longer. It's all here.

Quick-release, transparent paper door

Ergonomic design and small footprint

High contrast, 128 x 64 white backlit display

Familiar ATM design

Blue backlit, metal dome keypad designed for one-million key presses