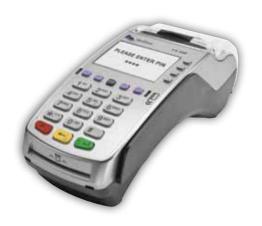

## **ROBUST PERFORMANCE**

The most advanced countertop payment device, the VX 520 offers enhanced connectivity, unrivalled memory and unprecedented processing speed. Built with long-lasting components, flexible connectivity options and a brilliant backlit screen – all grounded by the time-tested stability of the VX platform. The VX 520 works harder, faster, longer. It's all here.

## **PROVEN PERFORMANCE**

- Runs on the advanced VX Evolution platform — powered by the timetested Verix operating system with over 7 million devices delivered
- The industry's fastest processor moves more transactions for greater profits
- PCI PED 2.0 approval keeps up with the most current PIN security standards
- Provides end-to-end encryption with VeriShield Protect, to maximize protection against fraud and misuse

## **NEXT GENERATION FEATURES**

- Huge boost in memory of 160 MB standard to over 500 MB to support value-added applications such as loyalty and gift cards
- High-contrast, white backlit display and blue backlit keypad for high visibility in dim lighting
- Quick-release, transparent paper door designed to load paper quickly and efficiently
- Combines a compact, ergonomic design with a small footprint to optimize handover usage

## PERFECT FOR SMALL BUSINESS

- Instant broadband connectivity for speedy transactions that won't slow down your business
- GPRS connectivity option provides portable flexibility — only a power source is required when using wireless connectivity
- The latest, most reliable advances in security for maximum protection